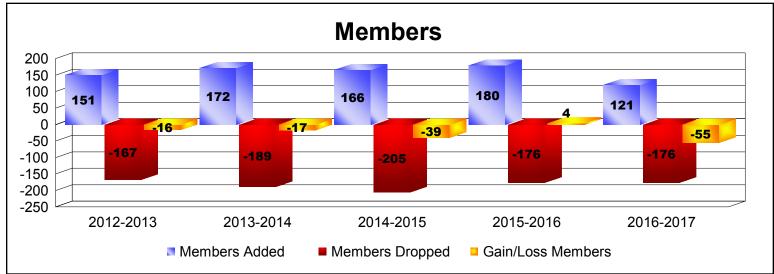

District 24 D

As of June 2017 Cumulative

| Year      | New<br>Clubs | Dropped<br>Clubs | Gain/<br>Loss<br>Clubs | New<br>Members | Charter<br>Members | Reinstate<br>Members | Transfer<br>Members | Total<br>Member<br>Added | Total<br>Members<br>Dropped | Gain/<br>Loss<br>Members |
|-----------|--------------|------------------|------------------------|----------------|--------------------|----------------------|---------------------|--------------------------|-----------------------------|--------------------------|
| 2012-2013 | 0            | -3               | -3                     | 129            | 0                  | 8                    | 14                  | 151                      | -167                        | -16                      |
| 2013-2014 | 0            | 0                | 0                      | 142            | 9                  | 0                    | 21                  | 172                      | -189                        | -17                      |
| 2014-2015 | 0            | -1               | -1                     | 139            | 4                  | 5                    | 18                  | 166                      | -205                        | -39                      |
| 2015-2016 | 1            | 0                | 1                      | 139            | 26                 | 3                    | 12                  | 180                      | -176                        | 4                        |
| 2016-2017 | 0            | -1               | -1                     | 112            | 0                  | 2                    | 7                   | 121                      | -176                        | -55                      |
| Average   | 0            | -1               | -1                     | 132            | 8                  | 4                    | 14                  | 158                      | -183                        | -25                      |