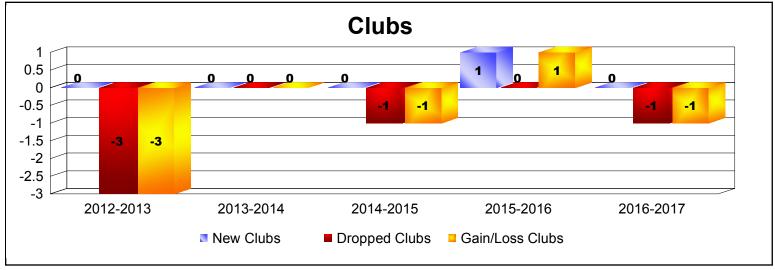

District 24 D

As of June 2017 Cumulative

| Year      | New<br>Clubs | Dropped<br>Clubs | Gain/<br>Loss<br>Clubs | New<br>Members | Charter<br>Members | Reinstate<br>Members | Transfer<br>Members | Total<br>Member<br>Added | Total<br>Members<br>Dropped | Gain/<br>Loss<br>Members |
|-----------|--------------|------------------|------------------------|----------------|--------------------|----------------------|---------------------|--------------------------|-----------------------------|--------------------------|
| 2012-2013 | 0            | -3               | -3                     | 129            | 0                  | 8                    | 14                  | 151                      | -167                        | -16                      |
| 2013-2014 | 0            | 0                | 0                      | 142            | 9                  | 0                    | 21                  | 172                      | -189                        | -17                      |
| 2014-2015 | 0            | -1               | -1                     | 139            | 4                  | 5                    | 18                  | 166                      | -205                        | -39                      |
| 2015-2016 | 1            | 0                | 1                      | 139            | 26                 | 3                    | 12                  | 180                      | -176                        | 4                        |
| 2016-2017 | 0            | -1               | -1                     | 112            | 0                  | 2                    | 7                   | 121                      | -176                        | -55                      |
| Average   | 0            | -1               | -1                     | 132            | 8                  | 4                    | 14                  | 158                      | -183                        | -25                      |